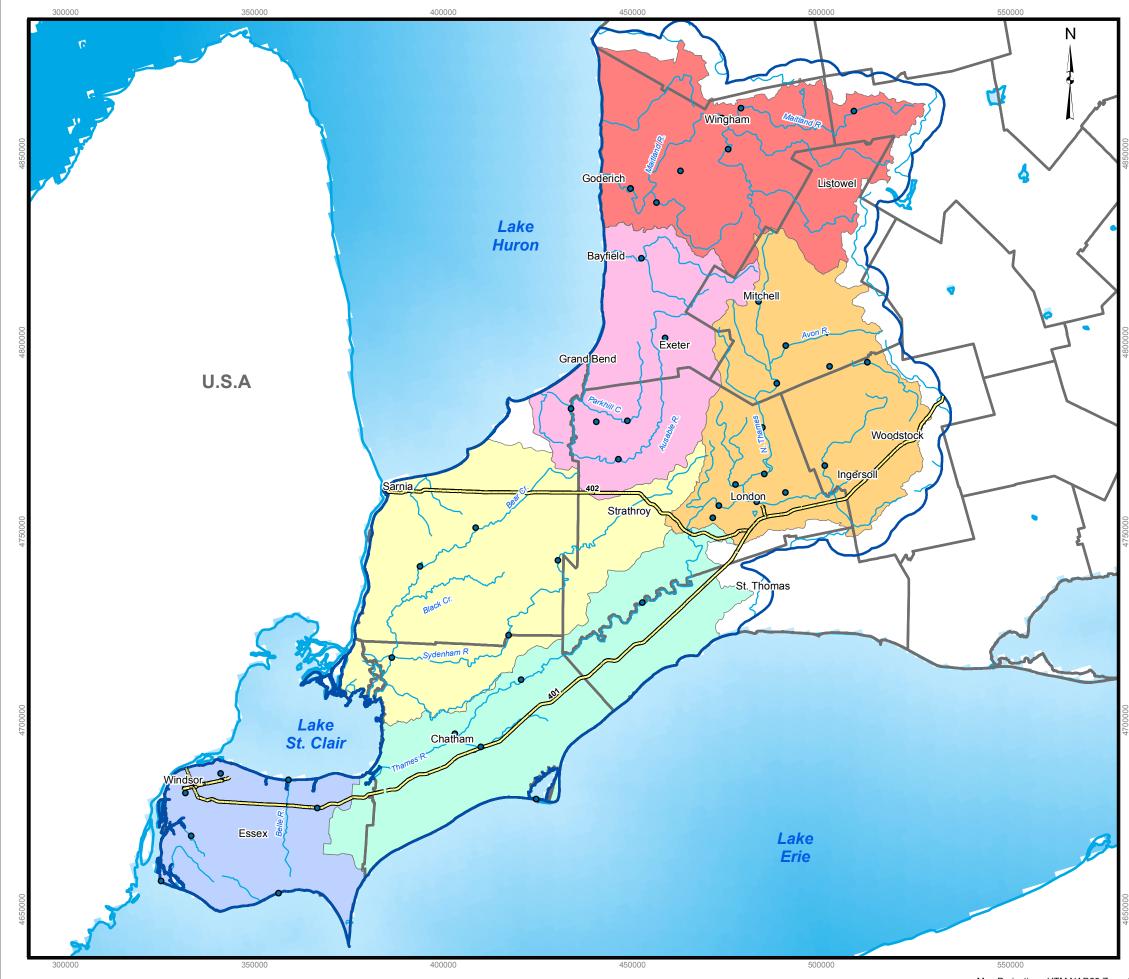

## Six Conservation Authorities Geological and Hydrogeological Model Project

## Legend

- Study Stream Gauges
- Major Rivers
- Major Highways
- Lakes
- Study Boundary
- County Boundaries
- Ausable-Bayfield
- Essex
- Lower Thames
- St. Clair
- Upper Thames
- Maitland Valley

## 1:1,000,000

Disclaimer: This map is intended for illustrative purposes only. Figure is to be read in conjunction with the Six Conservation Authorities FEFLOW model report. Digital Mapping Sources: Base mapping features - Ministry of the Environment. Water well information - Ministry of the Environment.

Date: November, 2006

Figure 2-9: Six CA Watersheds, Major River Systems