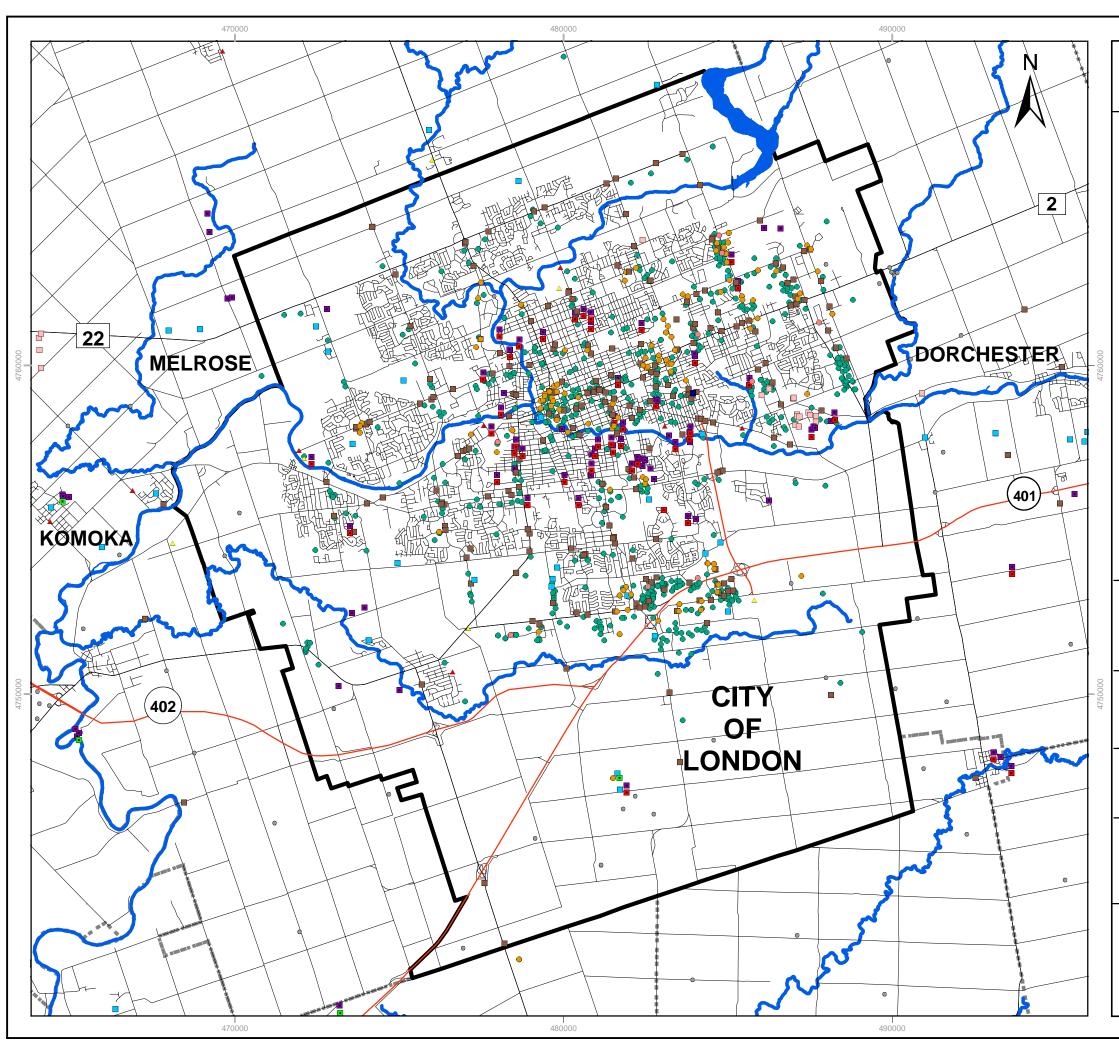

## MIDDLESEX - ELGIN GROUNDWATER STUDY

### Legend

- Sewage Plant Location (No Lagoon)
- Sewage Plant Location (with lagoon)
- Biosolids Spreading Site
- Salt Storage Location
- Coal Gasification Location
- Chemical Register Location
- Pesticide Storage Location
- Relevant Groundwater Study Location
- Fuel Storage Location
- PCB Location
- Active Waste Disposal Sites
- Closed Waste Disposal Sites
- Anderson's Waste Sites
- Waste Generator Location
- Auto Junkyard Location
- Oil / Gas Well Location

# REGIONAL POTENTIAL CONTAMINANT SOURCE INVENTORY (London Area)

#### Note

The information conveyed by this map is regional in nature and is not suited for use in site specific evaluations. Map should only be interpreted in conjunction with accompanying written report.

### Digital Mapping Sources:

Base Mapping Features - Ministry of the Environment Potential Contaminant Information - MOE Database CD, MOE Waste Generator Database, MOE Site Records, Ecolog ERIS Report

© 2004 Queen's Printer For Ontario